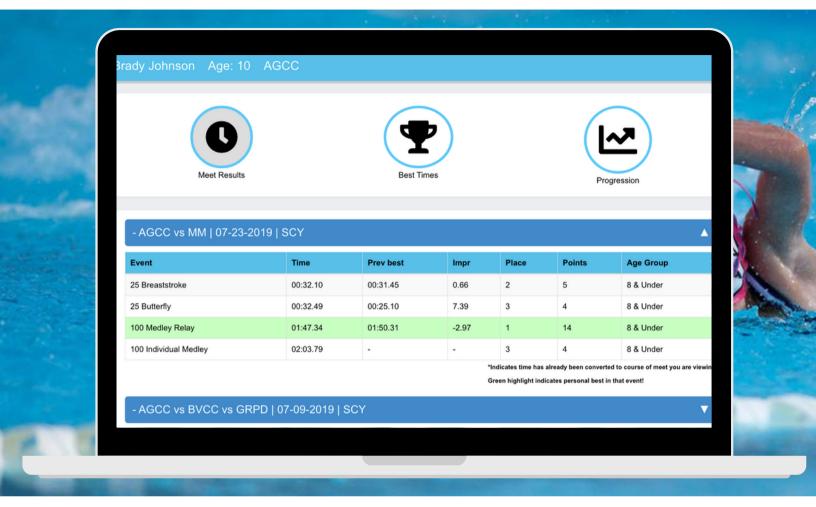

## **TOP FEATURES FOR PARENTS:**

| Swim Meet Results     | Swimmer Best Times                                      | Swimmer Progression                                                                                                         |
|-----------------------|---------------------------------------------------------|-----------------------------------------------------------------------------------------------------------------------------|
|                       |                                                         |                                                                                                                             |
| Track along with your | Never lose sight of your                                | Follow along with how                                                                                                       |
| swimmer's results,    | swimmers best times                                     | your swimmers are                                                                                                           |
| including time        | throughout the season!                                  | progressing in each                                                                                                         |
| improvements!         | SCY, SCM & LCM                                          | event during the season!                                                                                                    |
|                       | Track along with your swimmer's results, including time | Track along with your swimmer's results, including time Never lose sight of your swimmers best times throughout the season! |